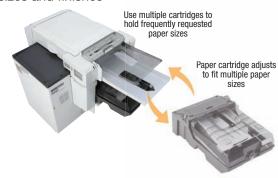

### Easy training and operation:

Sheet paper magazine system

• Paper cartridges make it easy to switch paper sizes and finishes