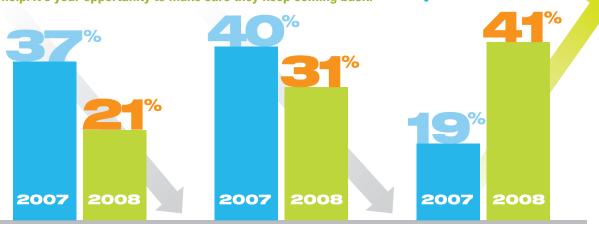

# The numbers are pointing to many more customers coming to your store

- In a survey focused on photo book ordering conducted by the Photographic Marketing Association in 2009
  - Online photo book ordering is declining
    - At home printing of photo books is declining
      - Photo book orders in stores are INCREASING!

They're coming to your store for duplex printing. They want your guidance and help. It's your opportunity to make sure they keep coming back.

Photo books ordered online

Photo books made at home

Photo books ordered in stores
2009 PMA Photo Books Report