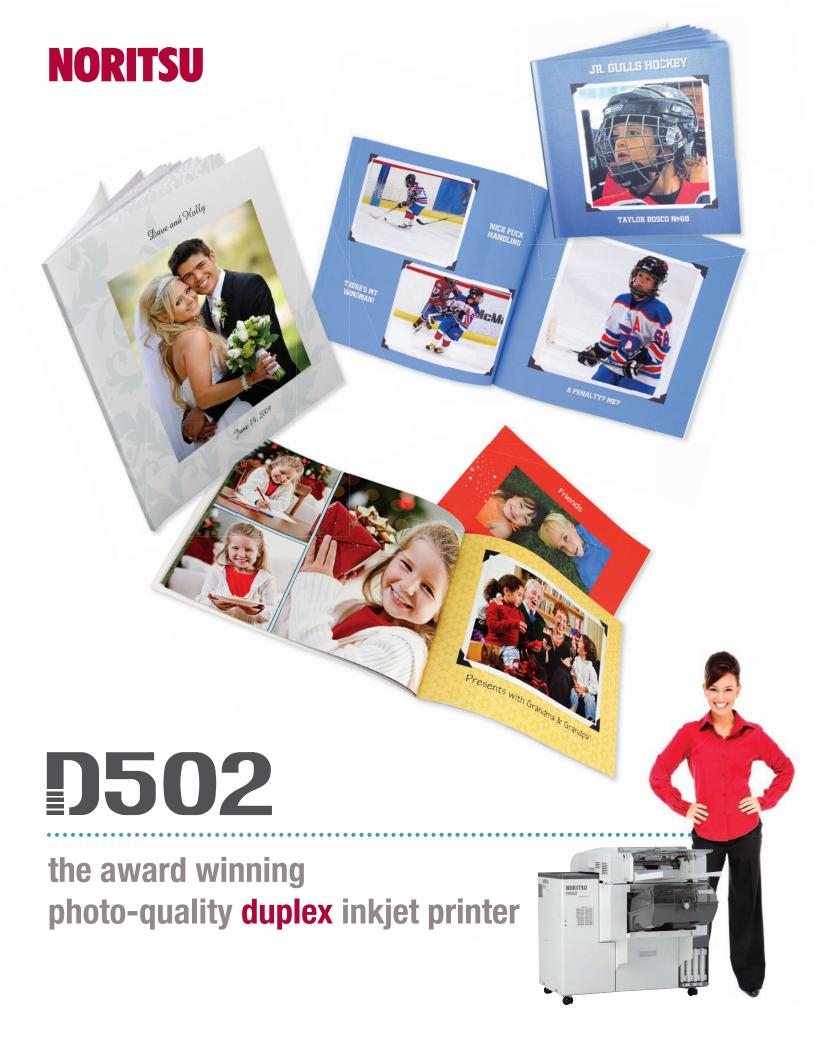

Photo imaging is undergoing a dynamic change. The dramatic shift is the increased consumer's desire for **photo books**, calendars, greeting cards and personalized photo items.

It's really a **duplex** product opportunity. Research shows consumers want photo books. And duplex makes the photo books even more appealing. Far more than single-sided prints.

### Introducing the Noritsu D502 Duplex Inkjet Photo Printer

Onsite and on target. The Noritsu D502 is the perfect double-sided inkjet printer designed to meet the rapidly growing demand for photo books, greeting cards, calendars, posters, scrapbooks and enlargements. Satisfy the demand and make a customer for life.

#### **Photo Books**

- Hard and soft cover output
- 6"x 6", 8"x 8", 10"x 8", 8.5"x 11"

#### **Greeting cards and post cards**

- 4"x 6" and 4"x 8" single-sided
- 4"x 6" and 4"x 8" double-sided
- 5"x 7" double-sided pre-scored folded

#### **Photo calendars**

- Desktop and wall calendars
- Spiral bound ready