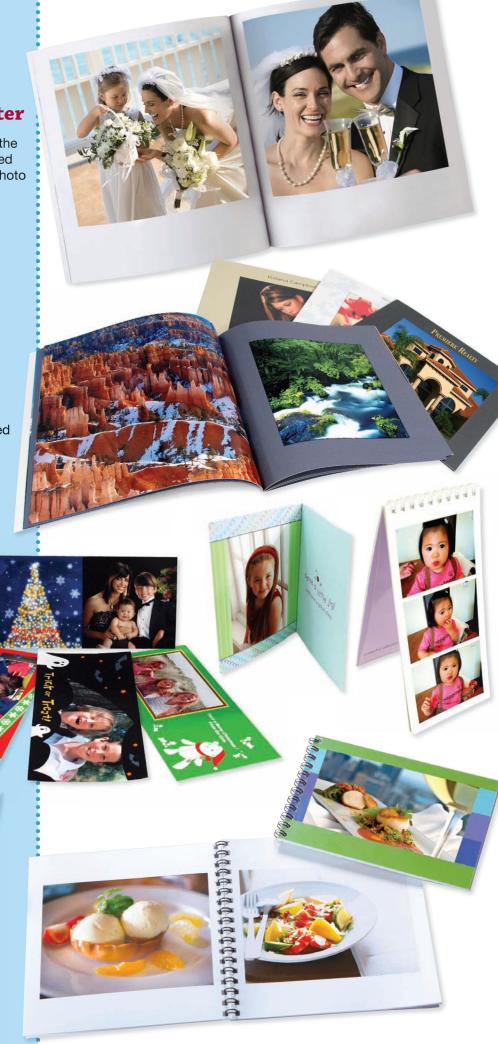

#### **Photo Books**

- Hard and soft cover output
- 6"x 6", 8"x 8", 10"x 8", 8.5"x 11"

#### **Greeting cards and post cards**

- 4"x 6" and 4"x 8" single-sided
- 4"x 6" and 4"x 8" double-sided
- 5"x 7" double-sided pre-scored folded

### **Standard prints**

- 4"x 6", 4"x 8", 8"x 10"
- Single and double-sided

### Perfect for all types of uses

- High quality, short run books
- Commercial portfolios
- Business presentations
- Direct mail