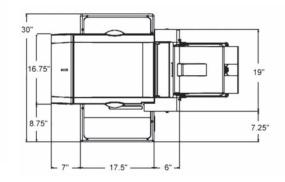

## **D502** system specifications

| D502 Duplex Inkjet Printer |                                                                                                                                                                                                                                                                                                                                                                                                 |  |  |
|----------------------------|-------------------------------------------------------------------------------------------------------------------------------------------------------------------------------------------------------------------------------------------------------------------------------------------------------------------------------------------------------------------------------------------------|--|--|
| Printing system            | Inkjet system                                                                                                                                                                                                                                                                                                                                                                                   |  |  |
| Print resolution           | 720×720dpi                                                                                                                                                                                                                                                                                                                                                                                      |  |  |
| Paper advance length       | When using sheet paper magazine: 5.8"-14.5"<br>When using print tray*1: 5.8"-24"                                                                                                                                                                                                                                                                                                                |  |  |
| Paper types                | Single-sided sheet paper (Glossy) 4"x6", 8"x10", A4 Single-sided sheet paper (Semi-glossy) 8"x10", A4 Double-sided sheet paper (Thin, Semi-glossy) 6"x6", 8"x8", 10"x8", A4, 8.5"x11 Double-sided sheet paper (Thick, Semi-glossy) 4"x6", 4"x8", A4, 8.5"x11" Double-sided sheet paper (Thick, Folded, Semi-glossy) 10"x7" Single-sided sheet paper (Photo book cover) 6"x13", 10"x17", 10"x24" |  |  |
| Ink                        | 4 colors of dye ink: Y (Yellow), M (Magenta), C (Cyan), BK (Black) Volume: 500ml per color                                                                                                                                                                                                                                                                                                      |  |  |
| Dimensions                 | See "External view" below                                                                                                                                                                                                                                                                                                                                                                       |  |  |
| Weight                     | Printer with the Reverse Unit: 255 lbs (excluding RIP-PC, options, paper and ink cartridges)                                                                                                                                                                                                                                                                                                    |  |  |
| Power specifications       | AC100-120V / 200-240V 1P2W (Not including RIP-PC)                                                                                                                                                                                                                                                                                                                                               |  |  |
| Rated power capacity       | 800VA or less (Not including RIP-PC)                                                                                                                                                                                                                                                                                                                                                            |  |  |