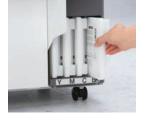

#### **Dry printing**

- Simply pull out the empty ink cartridge and insert a new 500 ml cartridge
- Internal 50 ml reservoir prevents interruptions in printing when changing inks